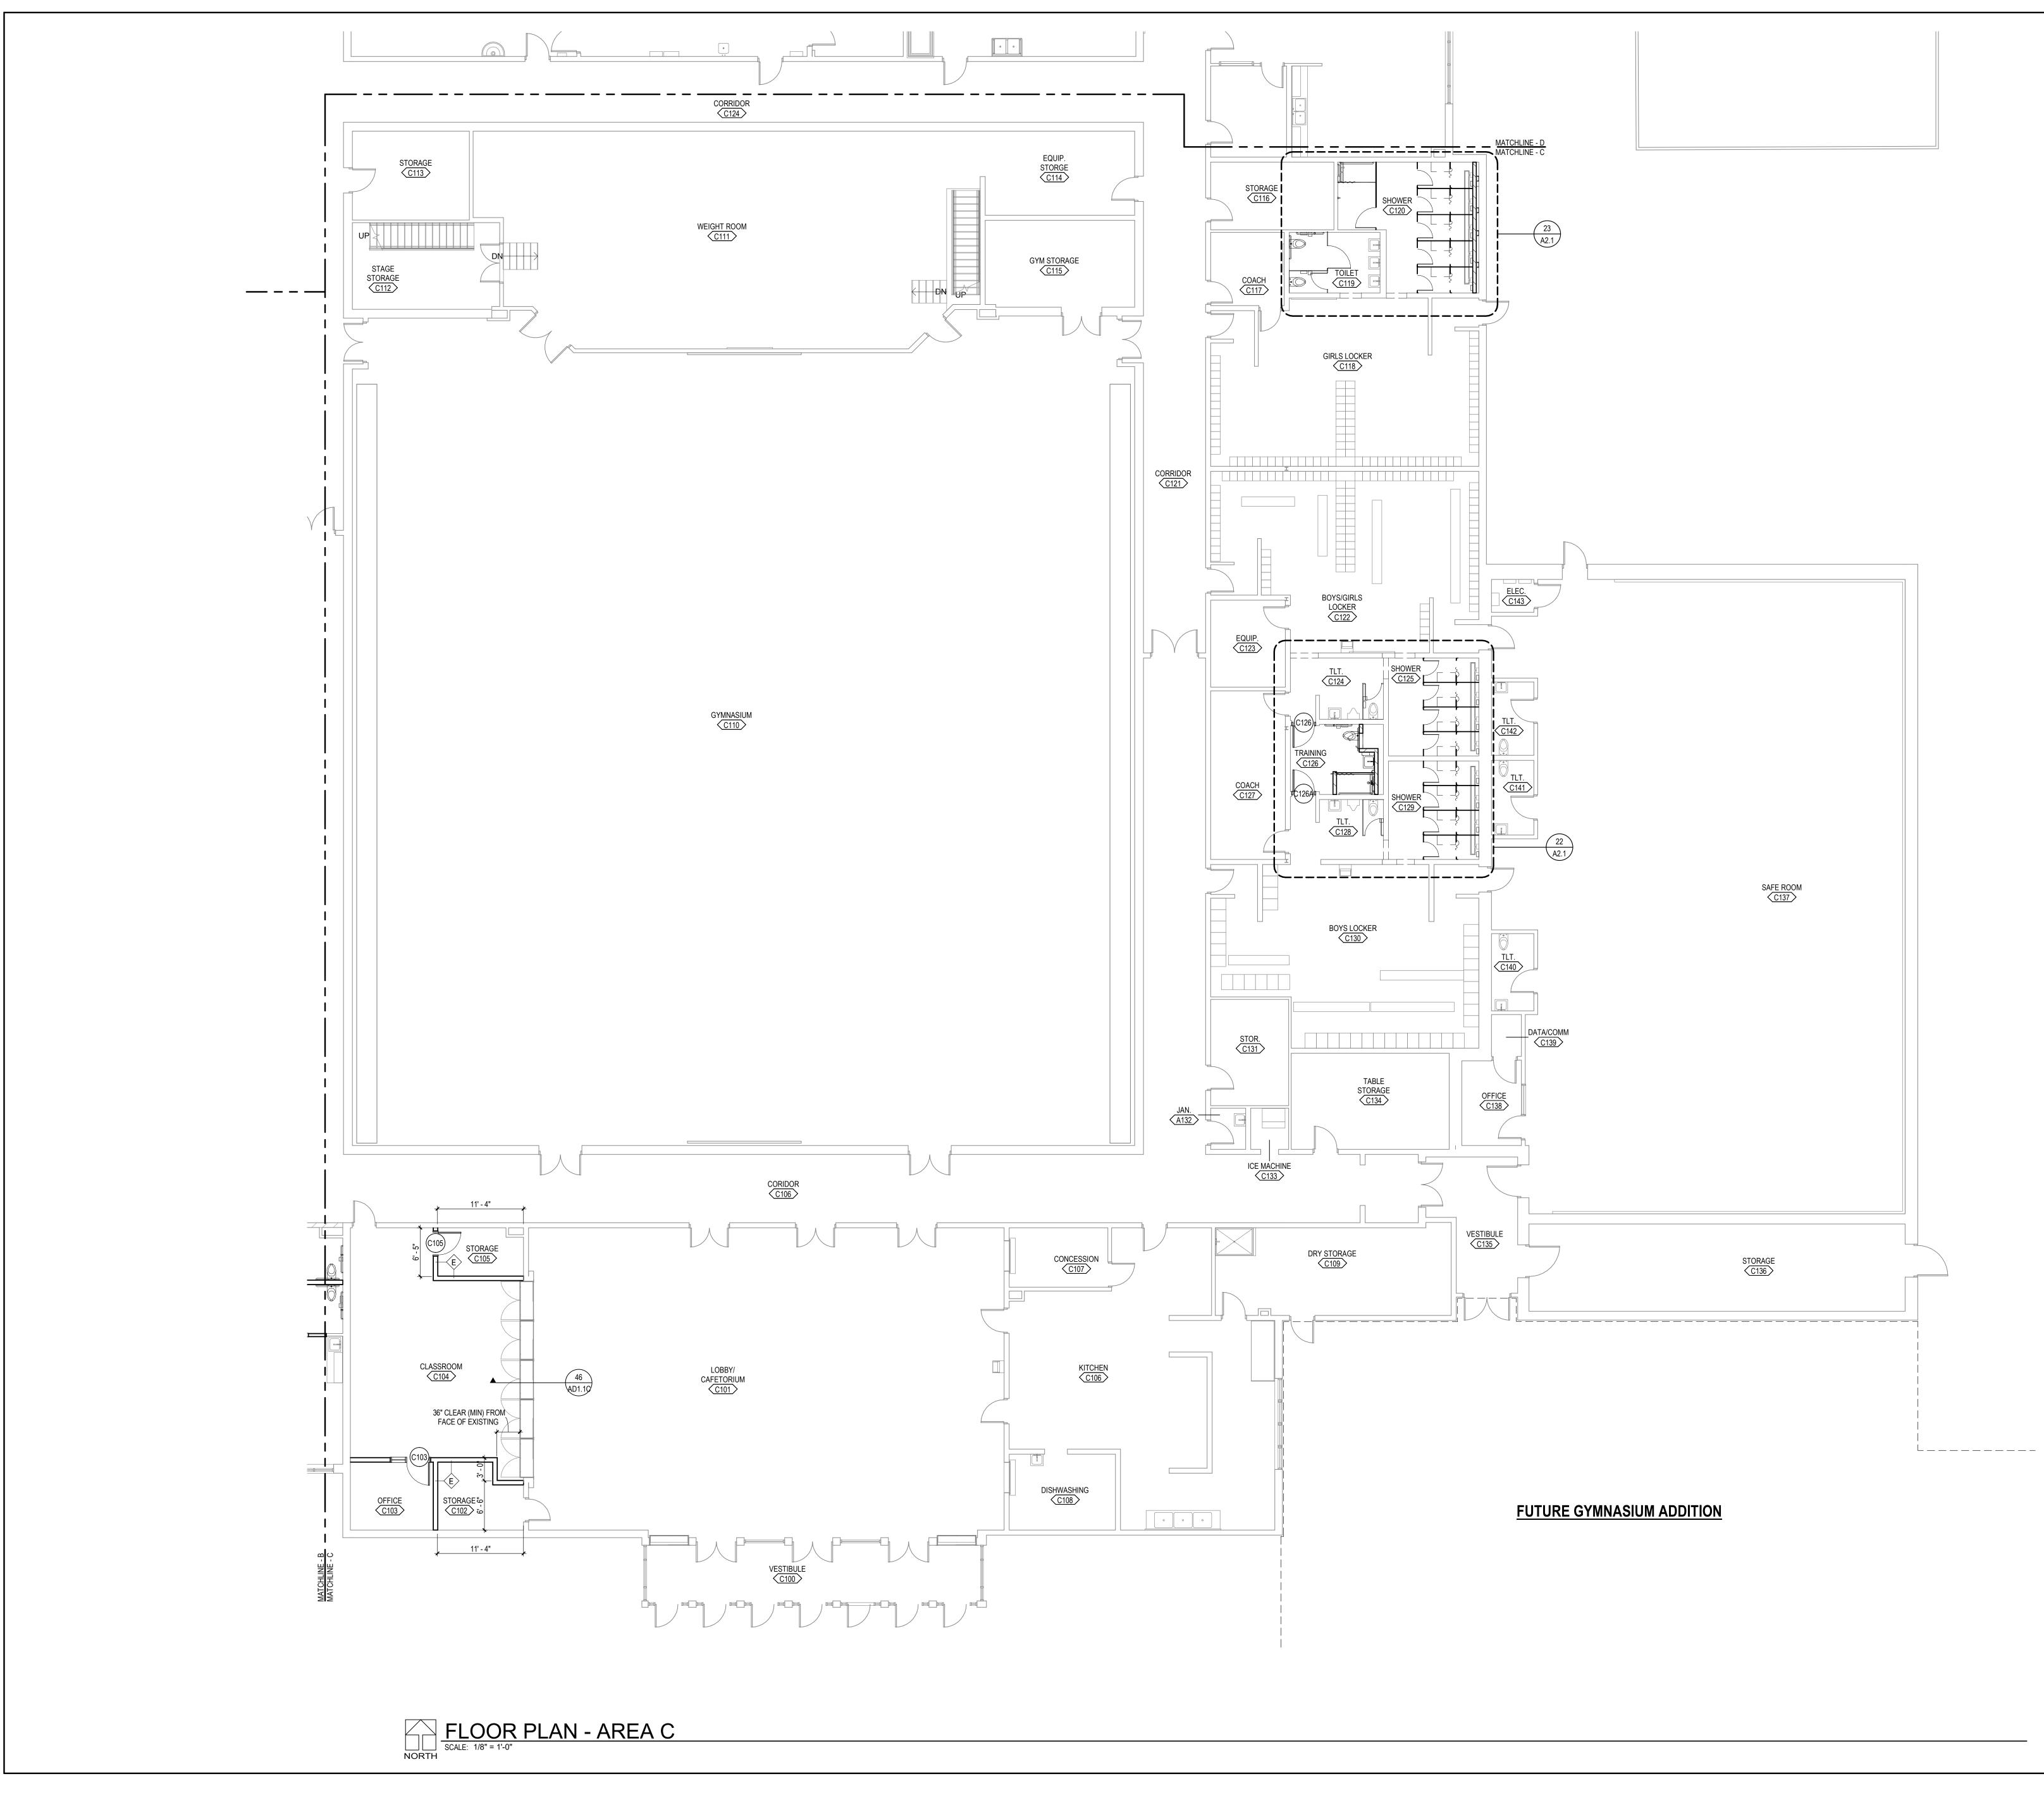

- 8. Action Items
  - a. Approve Appointment of Ahlers & Cooney as SCSD Attorney
  - b. Approve Bank Iowa and Century Bank as SCSD Depositories
  - c. Approve Valley News Today as SCSD Publication
  - d. Approve Permit Set for Renovation Bid Set 1
  - e. Approve Renovation Set 2 Proposal with CA Nelson
  - f. Approve SBRC Application Increasing Enrollment at \$52,976
  - g. Approve SBRC Application Open Enrollment Out not in Fall of 2018 at \$109,796.80
  - h. Approve SBRC Application Limited English Proficient Instruction beyond 5 years at \$3,027.20
- 9. Informational Items

#### Approve Contract Document with Carl A. Nelson and Company:

Motion to approve by Director Van Der Vliet, second by Director Langley. Motion carried unanimously.