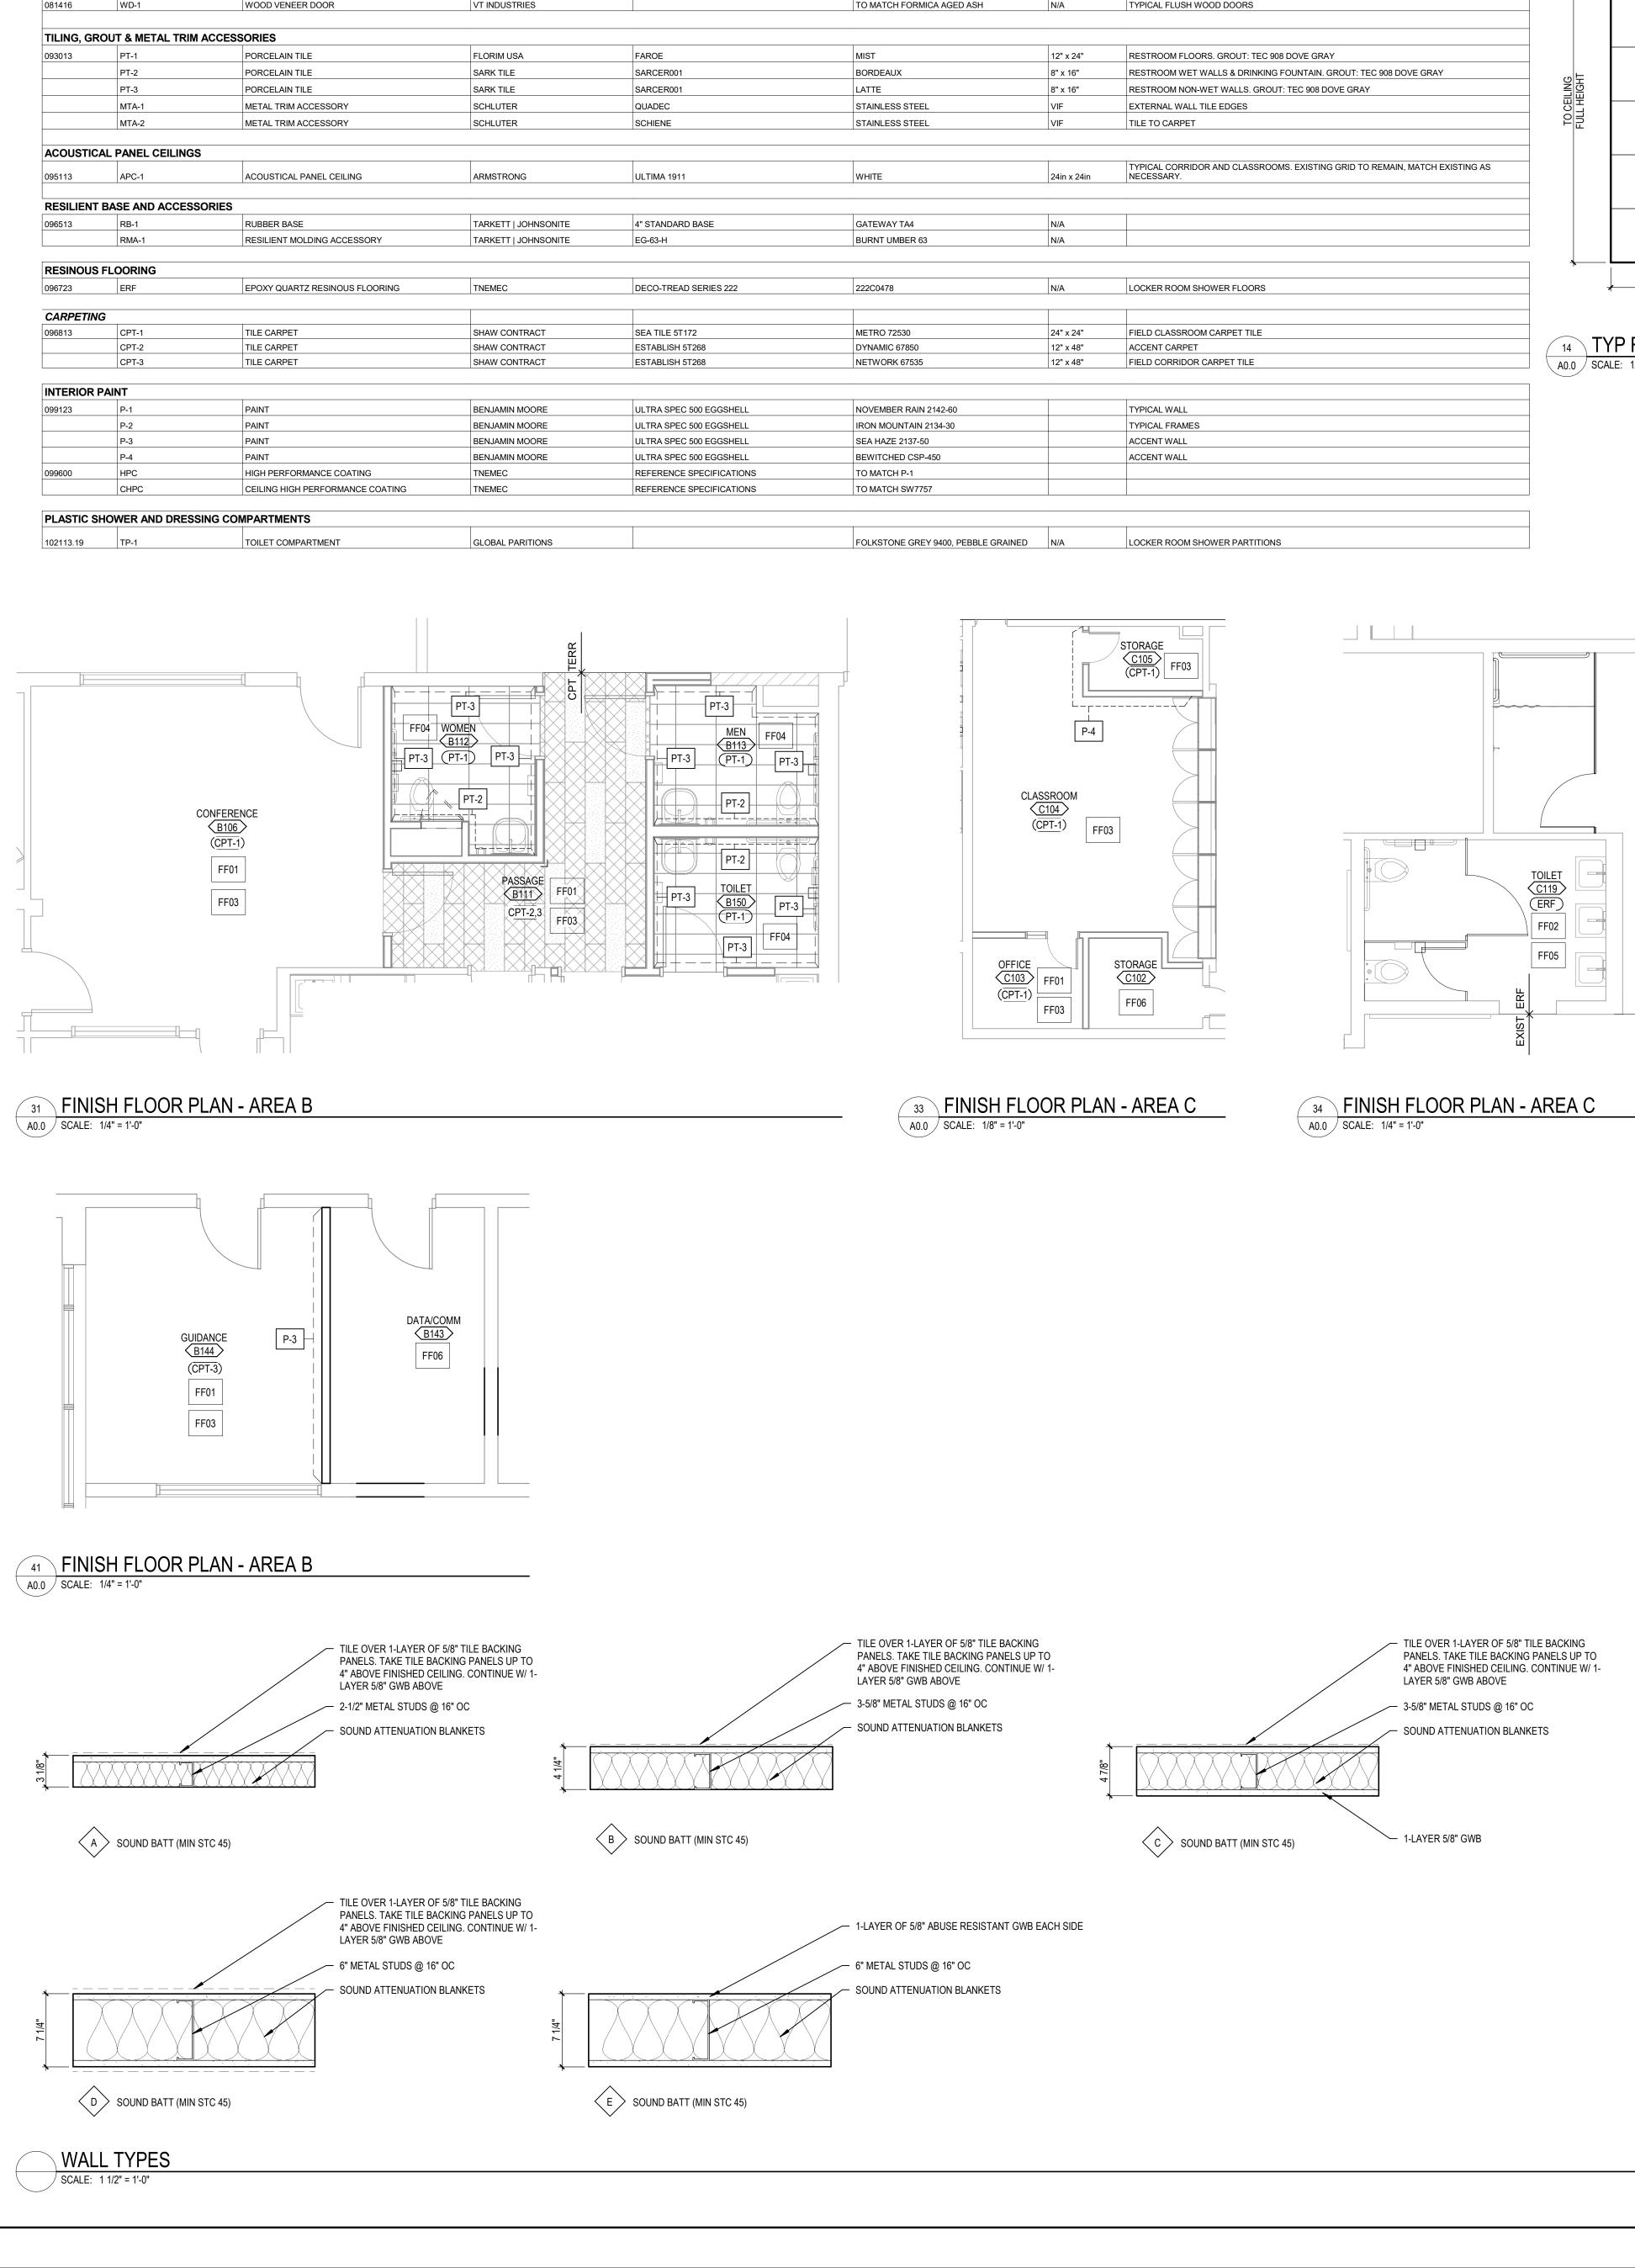

|
|                                                             | Revisions                                                    |
|                                                             |                                                              |
| Y PLAN                                                      |                                                              |
|                                                             |                                                              |



AD1.1C

D

С





C1 REMOVE EXISTING CEILING TILES IN THEIR ENTIRETY. EXISTING CEILING GRID TO REMAIN, REPLACE GRID AS NEEDED.

1. SEE SHEET AD1.1A FOR GENERAL DEMOLITION NOTES.

DEMOLITION KEYED NOTES





11-16116-20

DEMOLITION PLAN - AREA D

AD1.1D



Shenandoah High School Renovation

SPEC # DESIGNATION

WD-1

FLUSH WOOD DOORS

PRODUCT

WOOD VENEER DOOR

BASIS OF DESIGN MANUF STYLE/PRODUCT

VT INDUSTRIES

| INTERIOR MATERIA                               | LS SCHEDULE                                   |                                     |                                                                                      |                           | +                            | EQ    |     | 8" | <br>EQ |
|------------------------------------------------|-----------------------------------------------|-------------------------------------|--------------------------------------------------------------------------------------|---------------------------|------------------------------|-------|-----|----|--------|
| YLE/PRODUCT