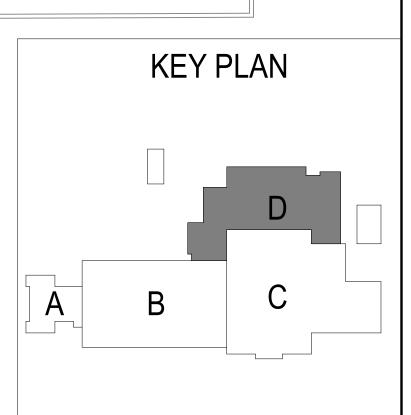

#### Public Hearing – Shenandoah High School Renovations Project:

The public hearing was opened at 5:01 pm. Having no public comment, the hearing was closed at 5:02 pm.