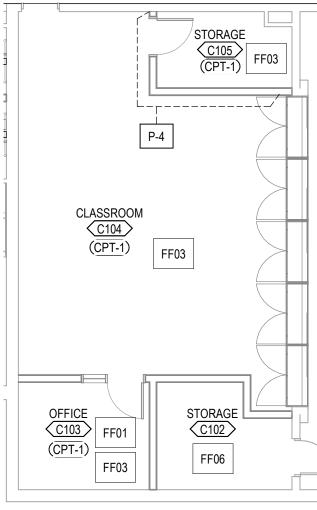

| ACCENT WALL                                                                          |                           |                              |       |     |    |        |
| ERENCE SPECIFICATIONS                          | TO MATCH P-1                                  |                                     |                                                                                      |                           |                              |       |     |    |        |
|                                                |                                               |                                     |                                                                                      |                           |                              |       |     |    |        |









# **FINISH FLOOR PLAN - AREA C** A0.0 SCALE: 1/4" = 1'-0"

# GENERAL NOTES

RB-1, THIS ROOM.

NO RB-1, THIS ROOM.

ERB-1, THIS ROOM.

EXIST\_ERF

HPC-1

XXXX

Key Value

FF0 FF06

- \_\_\_\_\_ A. GENERAL NOTES APPLY TO ALL SHEETS. B. DIMENSIONS ARE ACTUAL AND ARE TO FACE OF STUDS, FACE OF CONCRETE WALLS, FACE OF CMU WALLS, FACE OF FRAMES, OR CENTERLINE OF COLUMNS, UNLESS NOTED OTHERWISE. C. FINISH FLOOR ELEVATIONS ARE SHOWN THUS: TYP. FIN. FL. EL.= D. FLOOR SPOT ELEVATIONS ARE SHOWN THUS:
- F. ALL MASONRY WALLS AND INTERIOR STUD WALLS SHALL EXTEND TO UNDERSIDE OF FLOOR OR ROOF DECK ABOVE UNLESS NOTED OTHERWISE. SEE REFLECTED CEILING PLAN NOTES. G. PROVISIONS SHALL BE MADE AT ALL FULL HEIGHT NON-BEARING WALLS FOR 1-INCH VERTICAL MOVEMENT OF THE BUILDING STRUCTURE WITHOUT TRANSFER OF